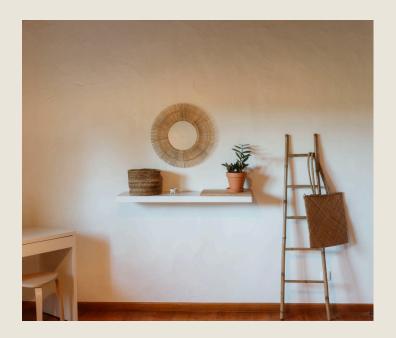

### WHAT IS THE HOUSE SETUP?

The house has five spacious yet cozy bedrooms with charming Portuguese wooden floors and ceilings. All rooms are designed with attention to detail, simplicity, and authenticity. Each room features a comfortable double bed, a spacious closet with hangers, a private workspace, a mirror, air conditioning to cool or heat the rooms, and high-speed wifi. The largest room (the suite) has an ensuite bathroom, a walk-in closet, and access to two terraces and the garden. The middle-sized rooms (Lux I & Lux II) face the open fields and share one spacious bathroom in the hallway. Cozy Plus is slightly smaller than our midsized rooms, facing the garden to the south. Cozy is our smallest yet brightest room, facing the garden, too. Cozy and Cozy Plus share another bathroom in the hallway. A spare WC is on the floor, and one additional bathroom is next to the yoga shala.