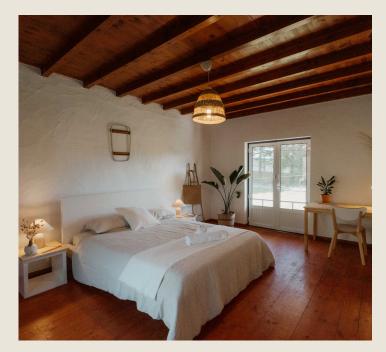

### WHAT IS THE HOUSE SETUP?

The house has five spacious yet cozy bedrooms with charming Portuguese wooden floors and ceilings. All rooms are designed with attention to detail, simplicity, and authenticity. Each room features a comfortable double bed, a spacious closet with hangers, a private workspace, a mirror, air conditioning to cool or heat the rooms, and high-speed wifi. The largest room (the suite) has an ensuite bathroom, a walk-in closet, and access to two terraces and the garden. The middle-sized rooms (Lux I & Lux II) face the open fields and share one spacious bathroom in the hallway. Cozy Plus is slightly smaller than our midsized rooms, facing the garden to the south. Cozy is our smallest yet brightest room, facing the garden, too. Cozy and Cozy Plus share another bathroom in the hallway. A spare WC is on the floor, and one additional bathroom is next to the yoga shala.