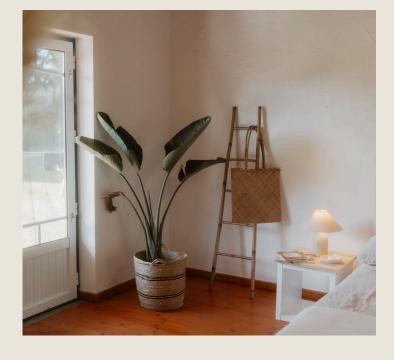

### WHAT IS THE HOUSE SETUP?

The house has five spacious yet cozy bedrooms with charming Portuguese wooden floors and ceilings. All rooms are designed with attention to detail, simplicity, and authenticity. Each room features a comfortable double bed, a spacious closet with hangers, a private workspace, a mirror, air conditioning to cool or heat the rooms, and high-speed wifi. The largest room (the suite) has an ensuite bathroom, a walk-in closet, and access to two terraces and the garden. The middle-sized rooms (Lux I & Lux II) face the open fields and share one spacious bathroom in the hallway. Cozy Plus is slightly smaller than our midsized rooms, facing the garden to the south. Cozy is our smallest yet brightest room, facing the garden, too. Cozy and Cozy Plus share another bathroom in the hallway. A spare WC is on the floor, and one additional bathroom is next to the yoga shala.

Nana House has a beautiful, bright living room with a chimney, pool table, and a coworking space. The kitchen is vast, with a long dining table where you can gather together and plenty of space to cook fresh meals and store groceries.