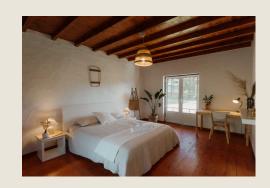

### WHAT IS THE HOUSE SETUP?

The house has five spacious yet cozy bedrooms with charming Portuguese wooden floors and ceilings. All rooms are designed with attention to detail, simplicity, and authenticity. Each room features a comfortable double bed, a spacious closet with hangers, a private workspace, a mirror, air conditioning to cool or heat the rooms, and high-speed wifi. The largest room (the suite) has an ensuite bathroom, a walk-in closet, and access to two terraces and the garden. The middle-sized rooms (Lux I & Lux II) face the open fields and share one spacious bathroom in the hallway. Cozy Plus is slightly smaller than our midsized rooms, facing the garden to the south. Cozy is our smallest yet brightest room, facing the garden, too. Cozy and Cozy Plus share another bathroom in the hallway. A spare WC is on the floor, and one additional bathroom is next to the yoga shala.