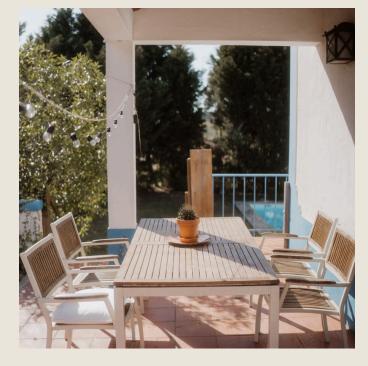

Nana House has a beautiful, bright living room with a chimney, pool table, and a coworking space. The kitchen is vast, with a long dining table where you can gather together and plenty of space to cook fresh meals and store groceries.

The beautiful and widespread garden has several terraces where you can sunbathe or chill in the shade and a refreshing pool.